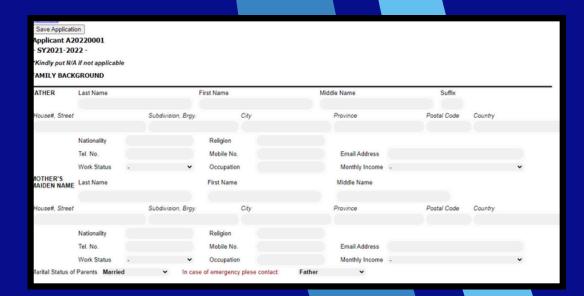

#### Fill out the following:

- 1. Student Personal Information
- 2. Parents/Guardian Information
- 3. Sublings Information
- 4. Educational Background
- 5. Reference Information

Then, click (SUBMIT ENROLLMENT) once done