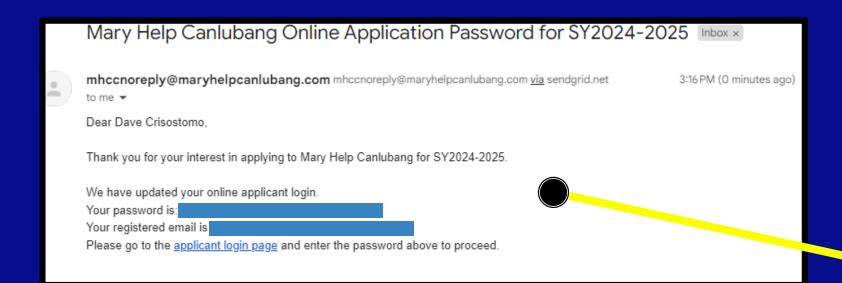

### Check your registered email address

## Input your login credentials

Pls. enter the password sent to your email [sirdvalbrt23@gmail.com].

Applicant ID/Email

Applicants should <u>register here</u> to receive a password.

Applicant Password

\*Use the password emailed to you when you registered.

LOGIN

Forgot password? Register the same email to reset password.

For concerns, kindly e-mail us at: mhcchelpdesk@maryhelpcanlubang.com