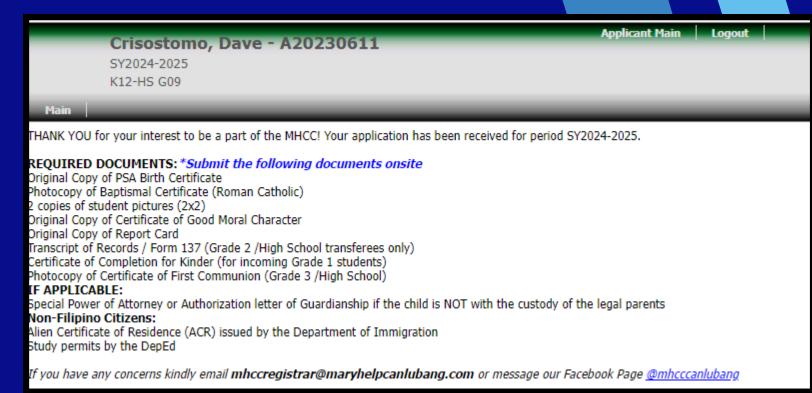

## After submitting the Application, required documents will be shown in the portal.

The Documents should be submitted after passing the Entrance Examination

Email the registrar's office for the Application update.

mhccregistrar@maryhelpcanlubang.com