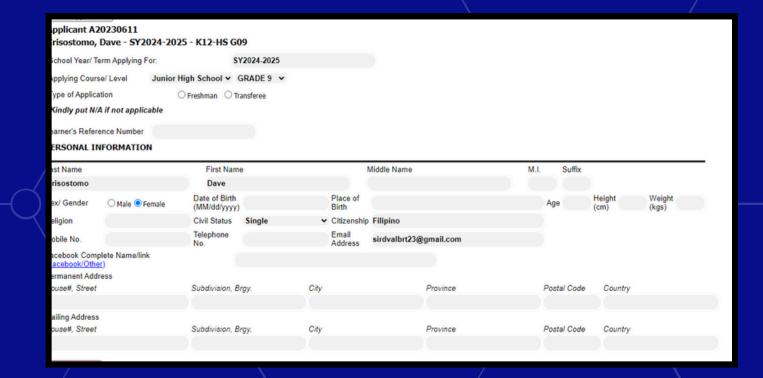

#### Fill out the following:

- 1. Student Personal Information
- 2. Parents/Guardian Information
- 3. Sublings Information
- 4. Educational Background
- 5. Reference Information

Then, click (SUBMIT ENROLLMENT) once done