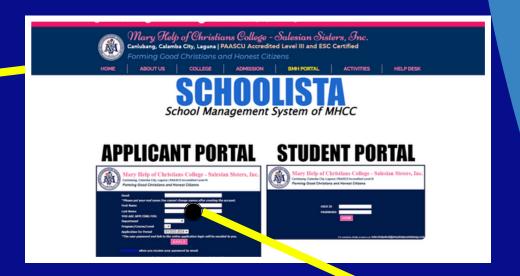

#### Access the **Schoolista** under **BMH Portal**

Fill out the necessary information

### Check your registered email address