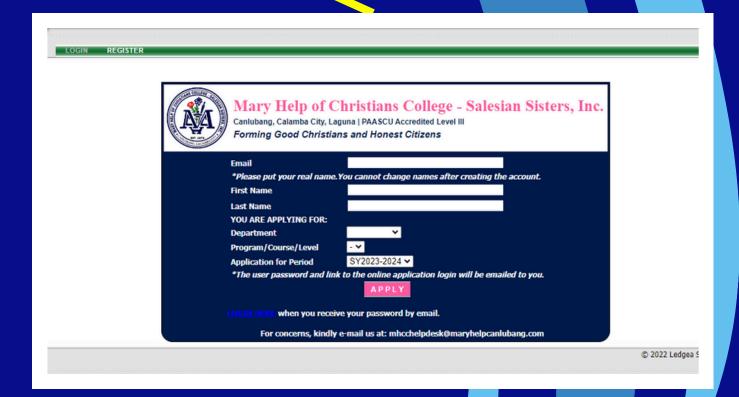

### Check your registered email address

## Input your login credentials

Pls. enter the password sent to your email [sirdvalbrt23@gmail.com].

Applicant ID/Email

Applicants should <u>register here</u> to receive a password.

Applicant Password

\*Use the password emailed to you when you registered.

LOGIN

Forgot password? Register the same email to reset password.

For concerns, kindly e-mail us at: mhcchelpdesk@maryhelpcanlubang.com