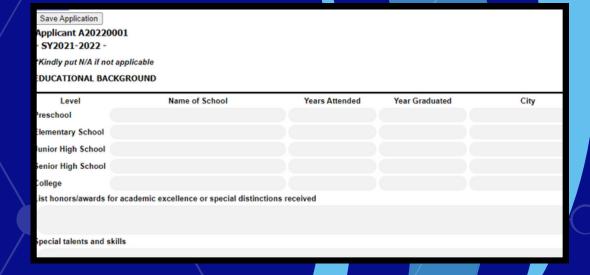

#### Fill out the following:

- 1. Student Personal Information
- 2. Parents/Guardian Information
- 3. Sublings Information
- 4. Educational Background
- 5. Reference Information

Then, click (SUBMIT ENROLLMENT) once done