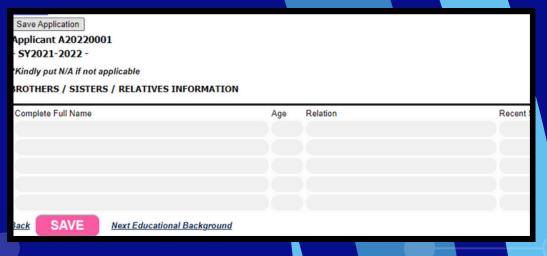

#### Fill out the following:

- 1. Student Personal Information
- 2. Parents/Guardian Information
- 3. Sublings Information
- 4. Educational Background
- 5. Reference Information

Then, click (SUBMIT ENROLLMENT) once done